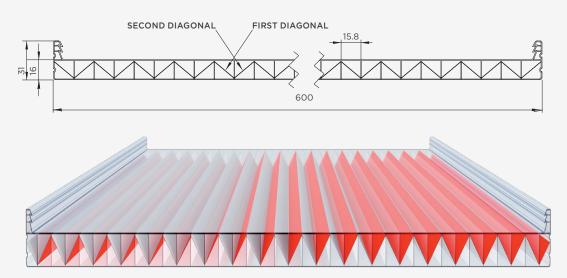

### **STRUCTURE**

## **PROPERTIES**

| Weight [gr/m <sup>2</sup> ] | 2,750                                  |
|-----------------------------|----------------------------------------|
| U value                     | 2.3 W/m <sup>2</sup> *K                |
| Light transmission          | approximately 5% (depending on colour) |