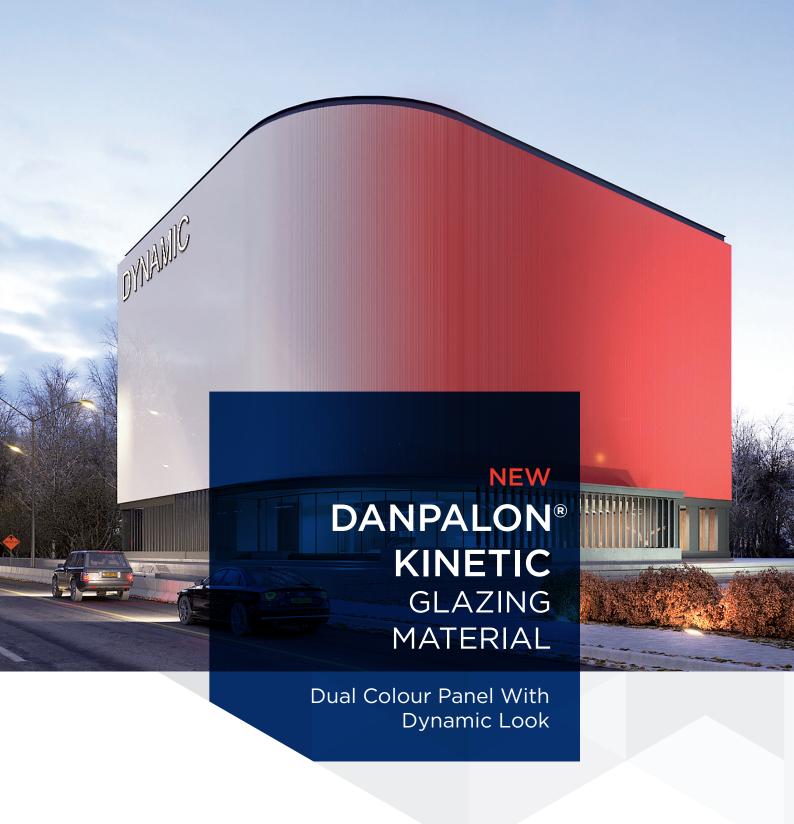

# DANPALON® KINETIC PANEL

An innovative new panel from Danpal, offering a myriad of exciting architectural and design possibilities - together with all the benefits of Danpal systems.

Suitable as a glazing material for all Danpal systems and applications.

#### **GIVE BUILDINGS A NEW LOOK**

With its appealing, innovative exterior, Kinetic revitalizes the appearance of any building - rejuvenating older buildings or providing an innovative design solution when planning a new building.

#### **BENEFITS**

- Dynamic look
- The ability to combine two colours in one panel
- Unparalleled choice of colour combinations
- Lightweight
- Part of Danpal's systems