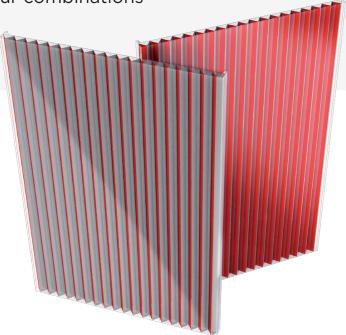

#### **BENEFITS**

- Dynamic look
- The ability to combine two colours in one panel
- Unparalleled choice of colour combinations
- Lightweight
- Part of Danpal's systems

# COLOUR YOUR ATMOSPHERE WITH THE DANPAL® PALETTE

We offer unique colour combinatons, creating panels with a dynamic look. Simply, mix and match - the possibilities are endless.

Some colour combinations may be subject to lead time. Contact Danpal for more information.