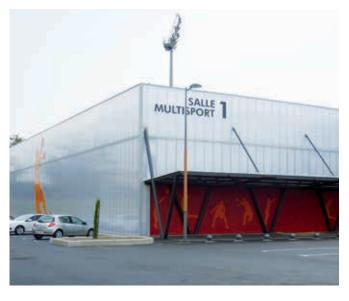

Sports Center, France | Danpatherm K7 | Architect: Matte Devaux Rousseau Architecture

AN INNOVATIVE FACTORY
ASSEMBLED "READY-TO-INSTALL"
SYSTEM FOR TRANSLUCENT
FACADES OFFERING EXCELLENT
THERMAL INSULATION

# **Excellent Thermal Insulation, Load Resistance and Spanning Capabilities**

- By including a translucent insulating material in the cavity, this unique double glazing concept can offer U values low as 0.52 W/m²K in Danpatherm K12, and 0.83 in Danpatherm K7.
- Danpatherm offers unparalleled wind load resistance and can span more than 3 metres unsupported, significantly reducing requirements for secondary steel framing.