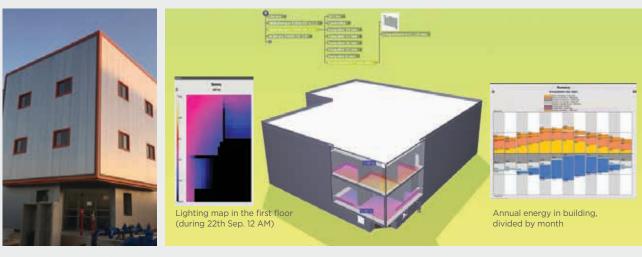

#### INTERNAL SOLAR AND THERMAL BEHAVIOUR SIMULATION

Danpal® offers a unique tool which can simulate visual and thermal comfort levels for a proposed building design. Using climatic data averages for the location of a given project, Danpal's Smart Energy Simulator can accurately predict internal daylight levels and building energy consumption. This allows the energy cost saving and environmental benefits of using Danpatherm to be quantified early in the design process.

- Dynamic internal daylight map simulation
- Dynamic internal energy consumption simulation

Office building, Israel | Light Simulation