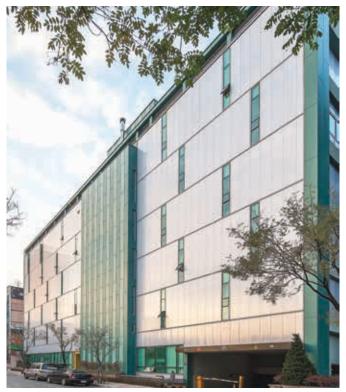

## DANPATHERM DESCRIPTION

School, Korea | Danpatherm 16x10mm | Architect: Gansam