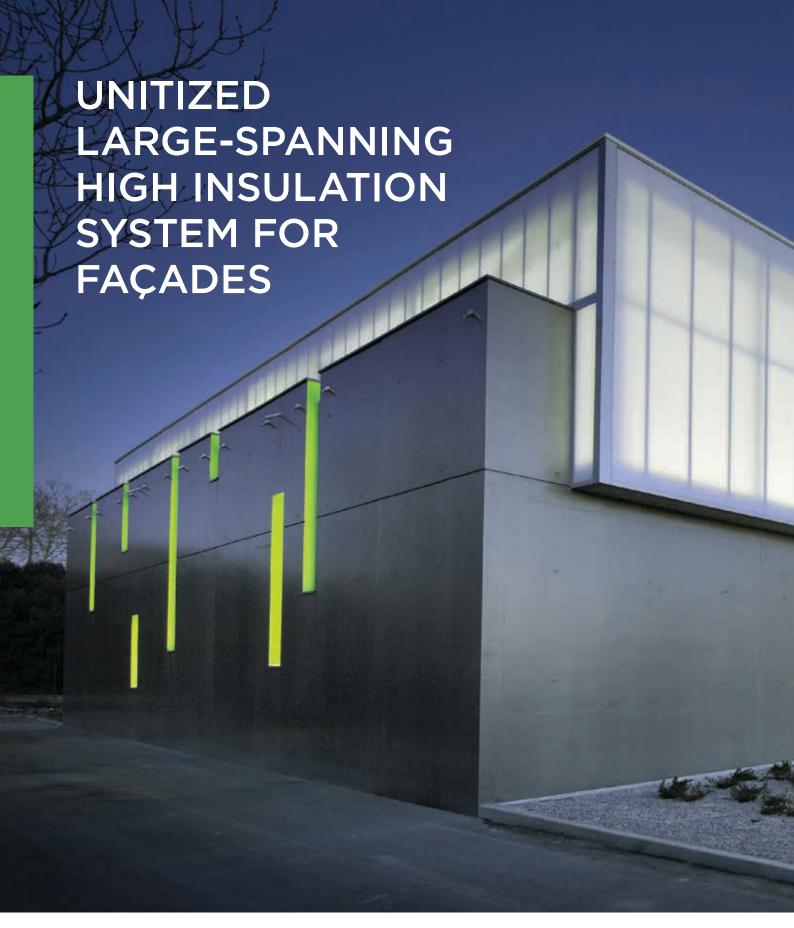

# **Excellent Thermal Insulation, Load Resistance and Spanning Capabilities**

- By including a translucent insulating material in the cavity, this unique double glazing concept can offer U values low as 0.52 W/m²K in Danpatherm K12, and 0.83 in Danpatherm K7.
- Danpatherm offers unparalleled wind load resistance and can span more than 3 metres unsupported, significantly reducing requirements for secondary steel framing.

#### **SYSTEM BENEFITS**

- Exceptional thermal insulation
- Factory pre-assembled cassette
- Quick and easy installation
- Clean look no visible aluminium
- Variable levels of light transmission
- Unparalleled wind load resistance