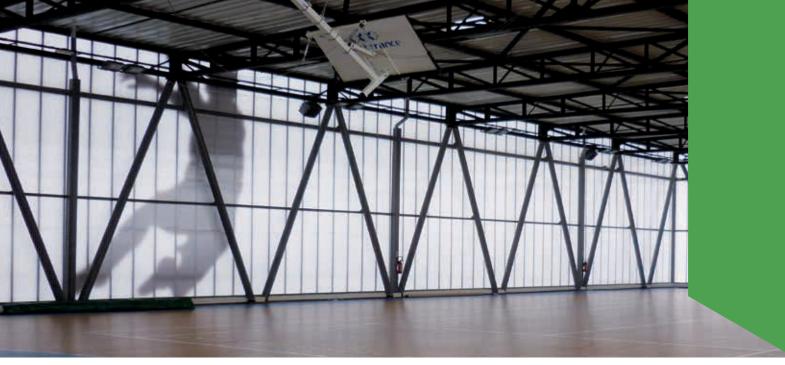

Sports Center, France | Danpatherm K7 | Architect: Matte Devaux Rousseau Architecture

AN INNOVATIVE FACTORY
ASSEMBLED "READY-TO-INSTALL"
SYSTEM FOR TRANSLUCENT
FACADES OFFERING EXCELLENT
THERMAL INSULATION

# **Excellent Thermal Insulation, Load Resistance and Spanning Capabilities**

- By including a translucent insulating material in the cavity, this unique double glazing concept can offer U values low as 0.52 W/m²K in Danpatherm K12, and 0.83 in Danpatherm K7.
- Danpatherm offers unparalleled wind load resistance and can span more than 3 metres unsupported, significantly reducing requirements for secondary steel framing.

# CREATE INNER CALM WITH SOFT, DIFFUSED LIGHT

Danpatherm double glazing features Softlite, a special finish inherently manufactured into the panels that ensures even transmission of light and eliminates glare. With Soflight, interiors are evenly lit with a gentle and diffused light. Softlite is one of a wide range of finishes offered by Danpal®.