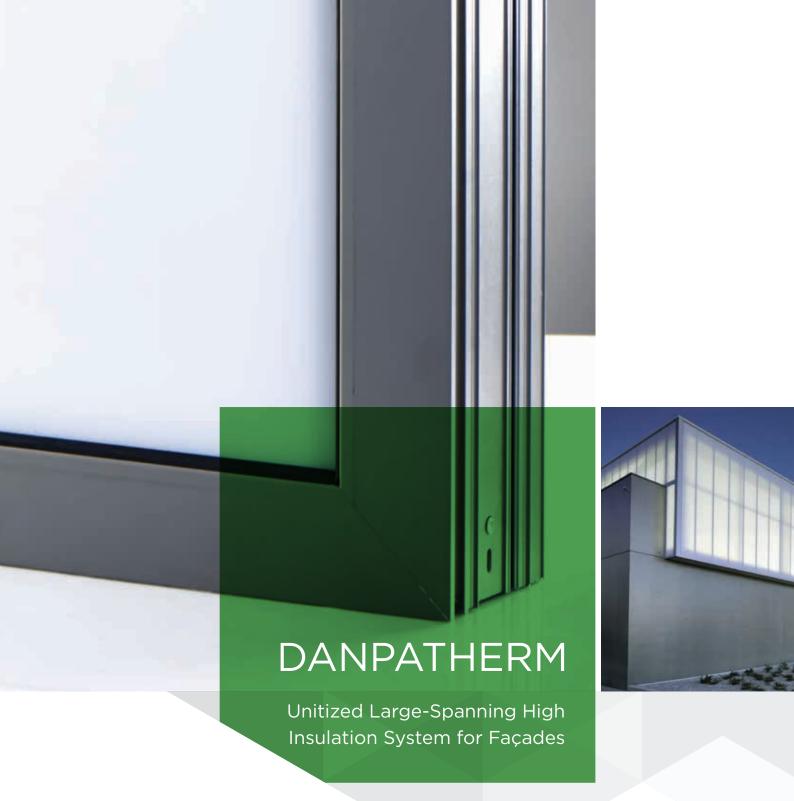

#### **Unitized System for Clean & Quick Installation**

- Danpatherm is a cassette panel system that is pre-fabricated off-site.
- It is quick and easy to install, reducing labour costs and construction times.
- Danpatherm prevents moisture and dirt penetrating between the panels.
- External panels can be removed if necessary without affecting the building envelope.

# **Excellent Thermal Insulation, Load Resistance and Spanning Capabilities**

- By including a translucent insulating material in the cavity, this unique double glazing concept can offer U values low as 0.52 W/m²K in Danpatherm K12, and 0.83 in Danpatherm K7.
- Danpatherm offers unparalleled wind load resistance and can span more than 3 metres unsupported, significantly reducing requirements for secondary steel framing.