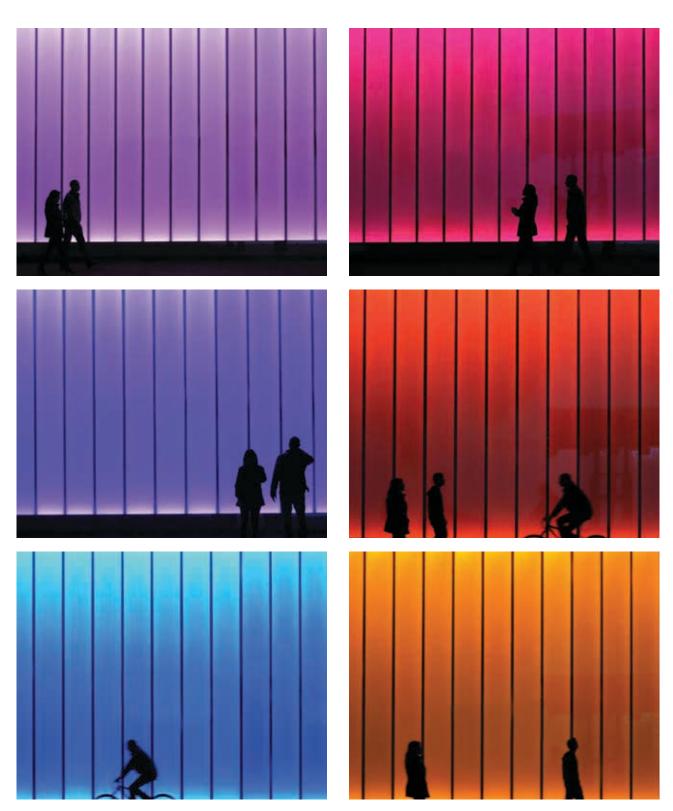

## **DANPATHERM LED**

ENJOY DAYLIGHT BENEFITS DURING THE DAY.

TURN YOUR BUILDING INTO A LIGHT BOX AT NIGHT.

#### **Artificial Lighting Inside Danpatherm**

- Pre-fabricated cassette system integrated with a complete LED lighting system
- Long lasting, durable facade system
- Artificial lighting for endless design possibilities at night

### **COLOUR YOUR ATMOSPHERE** WITH THE DANPAL® PALETTE