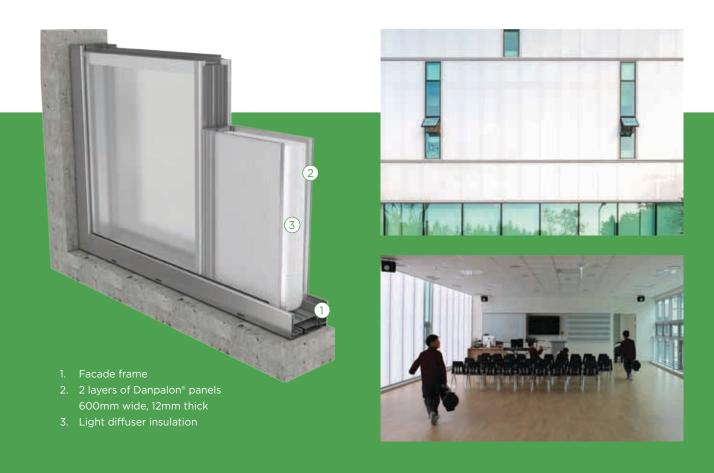

#### **Unitized System for Clean & Quick Installation**

- Danpatherm is a cassette panel system that is pre-fabricated off-site.
- It is quick and easy to install, reducing labour costs and construction times.
- Danpatherm prevents moisture and dirt penetrating between the panels.
- External panels can be removed if necessary without affecting the building envelope.

# **Excellent Thermal Insulation, Load Resistance and Spanning Capabilities**

- By including a translucent insulating material in the cavity, this unique double glazing concept can offer U values low as 0.52 W/m²K in Danpatherm K12, and 0.83 in Danpatherm K7.
- Danpatherm offers unparalleled wind load resistance and can span more than 3 metres unsupported, significantly reducing requirements for secondary steel framing.

#### **TECHNICAL FEATURES**

| Installation module                         | 600mm                                                    |
|---------------------------------------------|----------------------------------------------------------|
| Wall structure                              | 12+12 mm polycarbonate panels with or without insulation |
| Wall thickness                              | 120 mm                                                   |
| Cassette length                             | Standard 10.5 metres                                     |
| U value (W/m²K) Centre-of-glazing           | Minimum of 0.52                                          |
| Light transmission cassette with insulation | Up to 24%                                                |
| Joining method between cassettes            | Concealed connections                                    |
| Free span between supports                  | 4 metres                                                 |
| Fire performance                            | AS3837 Group 3                                           |