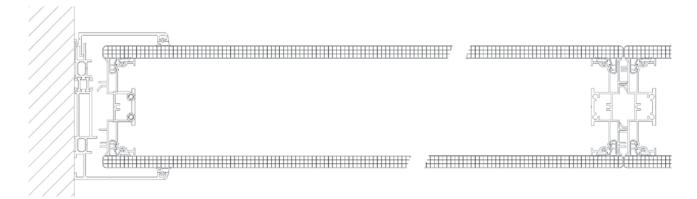

#### **Unitized System for Clean & Quick Installation**

- Danpatherm is a cassette panel system that is pre-fabricated off-site.
- It is quick and easy to install, reducing labour costs and construction times.
- Danpatherm prevents moisture and dirt penetrating between the panels.
- External panels can be removed if necessary without affecting the building envelope.

# **Excellent Thermal Insulation, Load Resistance and Spanning Capabilities**

- By including a translucent insulating material in the cavity, this unique double glazing concept can offer U values low as 0.52 W/m²K in Danpatherm K12, and 0.83 in Danpatherm K7.
- Danpatherm offers unparalleled wind load resistance and can span more than 3 metres unsupported, significantly reducing requirements for secondary steel framing.

#### **TECHNICAL FEATURES**

| Installation module                         | 600mm                                                    |
|---------------------------------------------|----------------------------------------------------------|
| Wall structure                              | 12+12 mm polycarbonate panels with or without insulation |
| Wall thickness                              | 120 mm                                                   |
| Cassette length                             | Standard 10.5 metres                                     |
| U value (W/m²K) Centre-of-glazing           | Minimum of 0.52                                          |
| Light transmission cassette with insulation | Up to 24%                                                |
| Joining method between cassettes            | Concealed connections                                    |
| Free span between supports                  | 4 metres                                                 |
| Fire performance                            | AS3837 Group 3                                           |