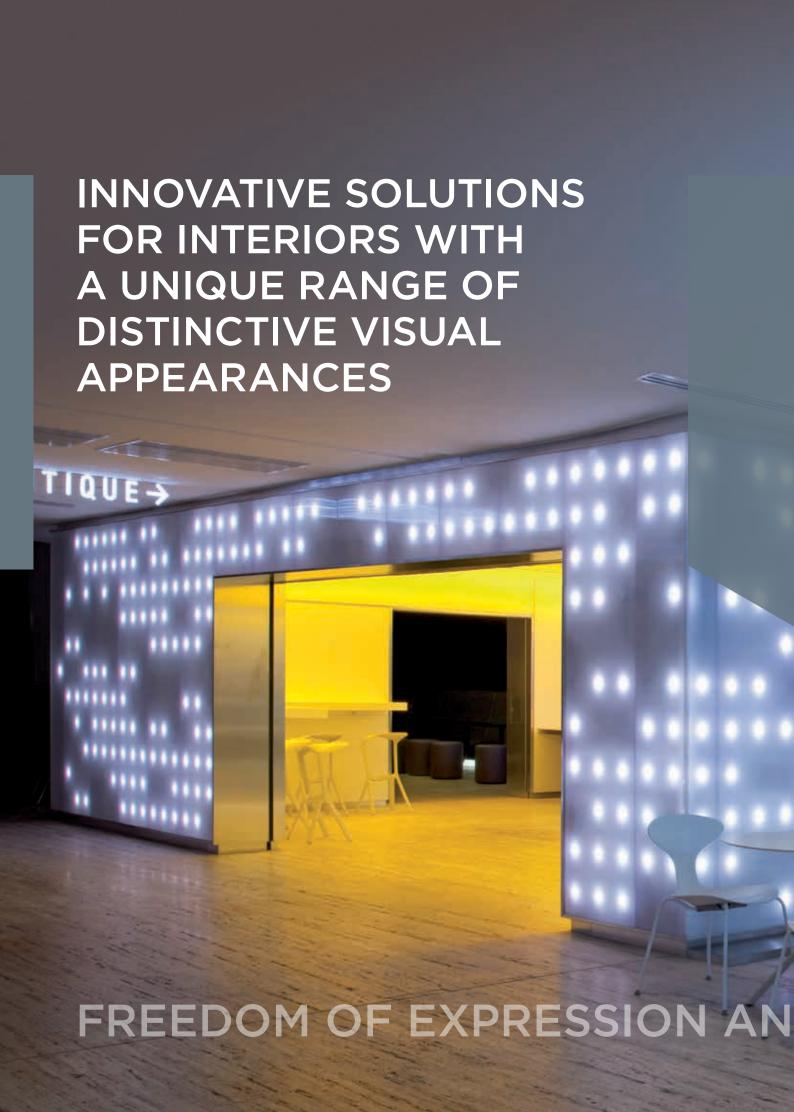

#### LIVE IN LIGHT WITH DANPAL®

Internal spaces can be brought to life with Danpal\*. Its clean lines, coloured panels and lighting effects bring a feeling of spaciousness and illuminance to any interior setting.

#### CREATE LIGHTING ELEMENTS FOR A UNIQUE LOOK

At Danpal®, we give you the artistic freedom to experiment with lighting in ever more inventive ways. You can choose to break up the light rays, blur light, show or hide the light structure, build a unified panel of light or a combination of lighting in multiple panels. Give a different

feel to a wall, create a unified look or add screen prints or shadows. Our extensive range of lighting options, textures and reflections offer architects a rich palette for creating unique spaces, increasing the depth and illumination of the user's experience.