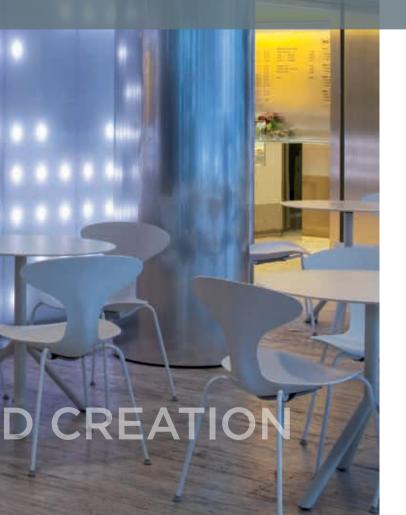

# WALLS AND PARTITIONS

#### LIVE IN LIGHT WITH DANPAL®

Internal spaces can be brought to life with Danpal\*. Its clean lines, coloured panels and lighting effects bring a feeling of spaciousness and illuminance to any interior setting.

#### IDEAL COMBINATION OF TRANSLUCENCY AND STRENGTH

The reduced spacing between panel ribs provides superior light diffusion as well as increased panel strength.

With the Danpalon® system, architects can divide or decorate spaces that create a sense of both intimacy and openness, since the panels have a semitransparent appearance.