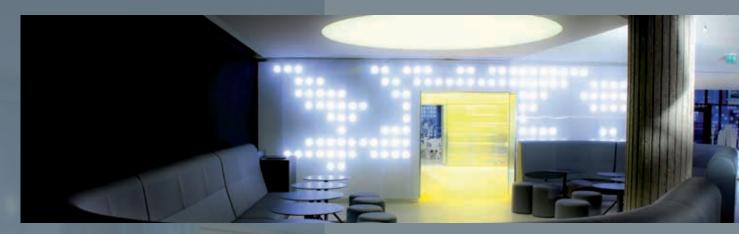

## LED

#### CREATE LIGHTING ELEMENTS FOR A UNIQUE LOOK

At Danpal®, we give you the artistic freedom to experiment with lighting in ever more inventive ways. You can choose to break up the light rays, blur light, show or hide the light structure, build a unified panel of light or a combination of lighting in multiple panels. Give a different

feel to a wall, create a unified look or add screen prints or shadows. Our extensive range of lighting options, textures and reflections offer architects a rich palette for creating unique spaces, increasing the depth and illumination of the user's experience.