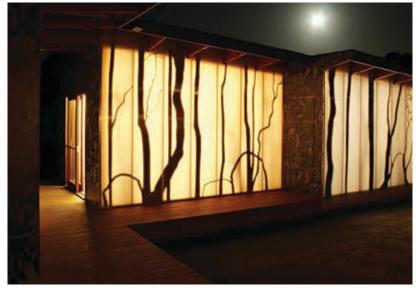

#### CREATE LIGHTING ELEMENTS FOR A UNIQUE LOOK

At Danpal®, we give you the artistic freedom to experiment with lighting in ever more inventive ways. You can choose to break up the light rays, blur light, show or hide the light structure, build a unified panel of light or a combination of lighting in multiple panels. Give a different

feel to a wall, create a unified look or add screen prints or shadows. Our extensive range of lighting options, textures and reflections offer architects a rich palette for creating unique spaces, increasing the depth and illumination of the user's experience.