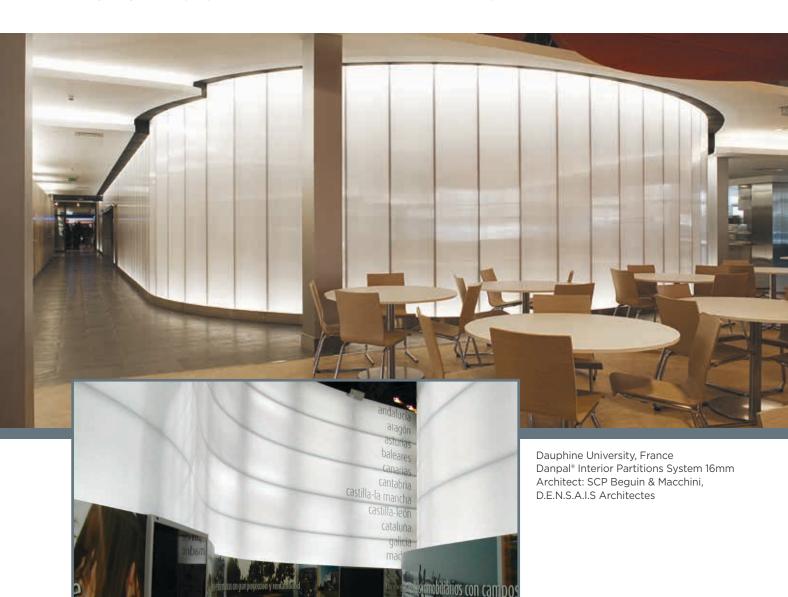

# WALLS AND PARTITIONS

#### LIVE IN LIGHT WITH DANPAL®

Internal spaces can be brought to life with Danpal\*. Its clean lines, coloured panels and lighting effects bring a feeling of spaciousness and illuminance to any interior setting.

#### IDEAL COMBINATION OF TRANSLUCENCY AND STRENGTH

The reduced spacing between panel ribs provides superior light diffusion as well as increased panel strength.

With the Danpalon® system, architects can divide or decorate spaces that create a sense of both intimacy and openness, since the panels have a semitransparent appearance.