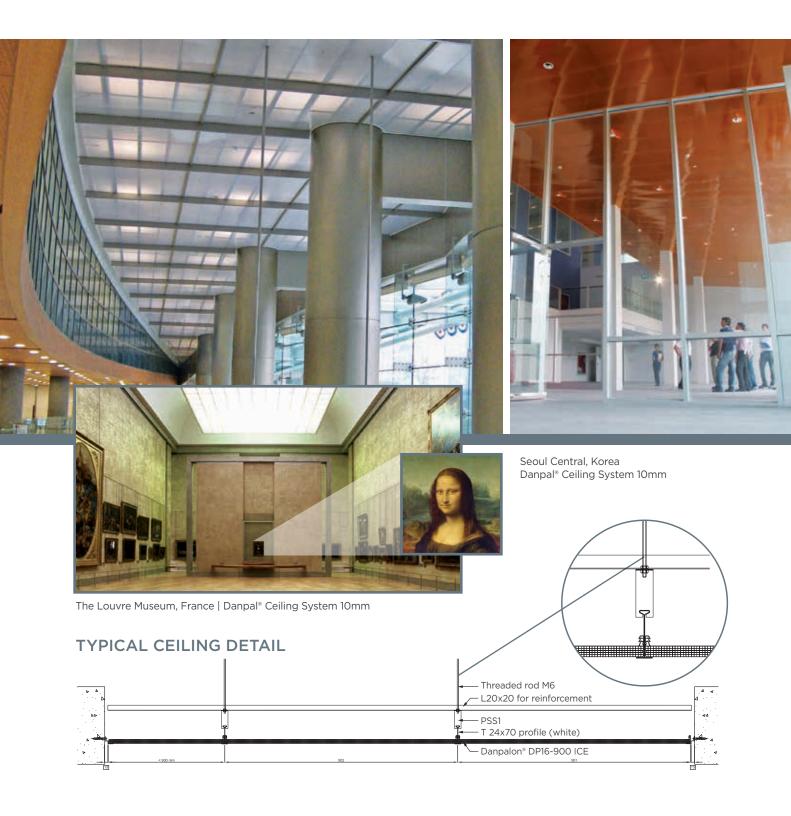

## **CEILINGS**

#### MAKE THE CEILING AN INTEGRAL PART OF THE DESIGN SPACE

Danpalon's interior ceilings add colour and life to structures. They are the best option for covering large areas of ceiling or concrete surfaces. We provide a safer, more convenient solution which does not require heavy construction. The clean, smooth ceiling surface can integrate lighting and is ideal for large building areas such as shopping centres.

## LED