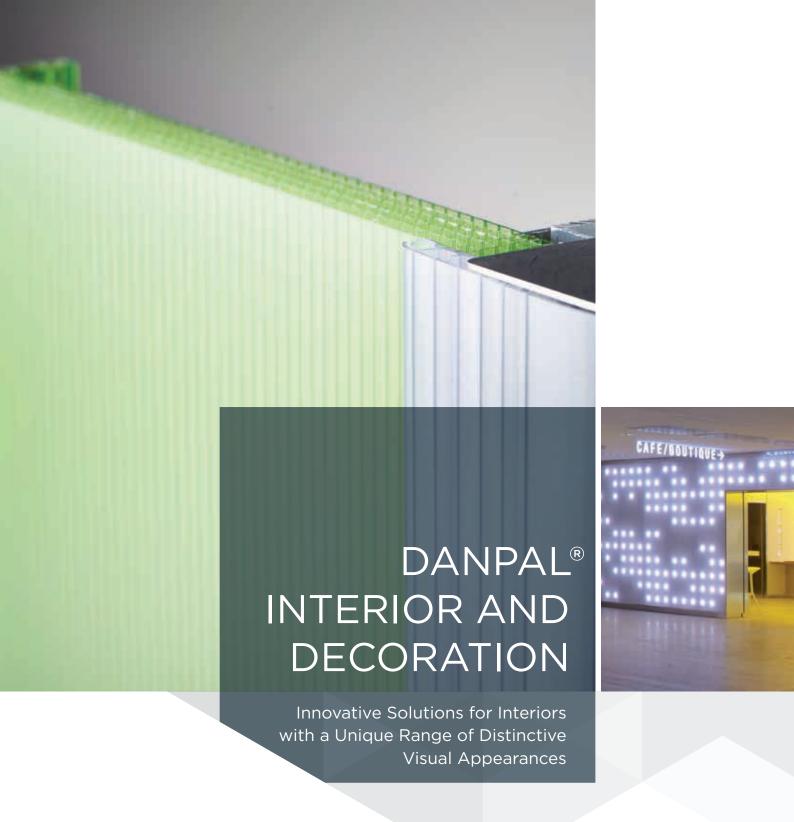

#### **Illuminate Interior Spaces**

Danpal® Interior solutions enable designers to explore new aesthetic possibilities, creating revolutionary spaces transformed by light.

Danpal® brightens a multitude of internal surfaces: walls, partitions and interior ceilings can become radiant sculptural elements to create a unique ambience. Use your creativity to maximize the visual potential of natural or artificial light with Danpal® Interior systems.

Danpalon® Multicell provides exceptional quality of light, a rich non-industrial visual appeal and delivers superior durability with good thermal insulation. The Multicell structure transmits an even diffusion of natural light, producing a rich appearance similar to clear or frosted glass. Featuring unique and innovative extrusion technology, Danpal® panels provide more cells than traditional polycarbonate sheets.

#### IDEAL COMBINATION OF TRANSLUCENCY AND STRENGTH

The reduced spacing between panel ribs provides superior light diffusion as well as increased panel strength.

With the Danpalon® system, architects can divide or decorate spaces that create a sense of both intimacy and openness, since the panels have a semitransparent appearance.