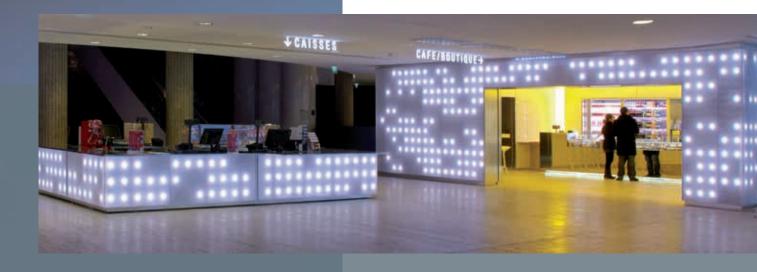

## LED

#### CREATE LIGHTING ELEMENTS FOR A UNIQUE LOOK

At Danpal®, we give you the artistic freedom to experiment with lighting in ever more inventive ways. You can choose to break up the light rays, blur light, show or hide the light structure, build a unified panel of light or a combination of lighting in multiple panels. Give a different

feel to a wall, create a unified look or add screen prints or shadows. Our extensive range of lighting options, textures and reflections offer architects a rich palette for creating unique spaces, increasing the depth and illumination of the user's experience.