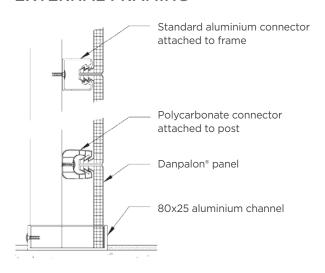

#### **EXTERNAL FRAMING**

Creche the Mill Budding Paris, France | Danpal® Interior Partitions System 10mm

Architect: Pablo Katz Architecture

Surf Street House, Merricks Beach, Victoria, Australia | Danpal® Interior Partitions system 10mm | Architect: Campbell Drake, Chameleon Architecture