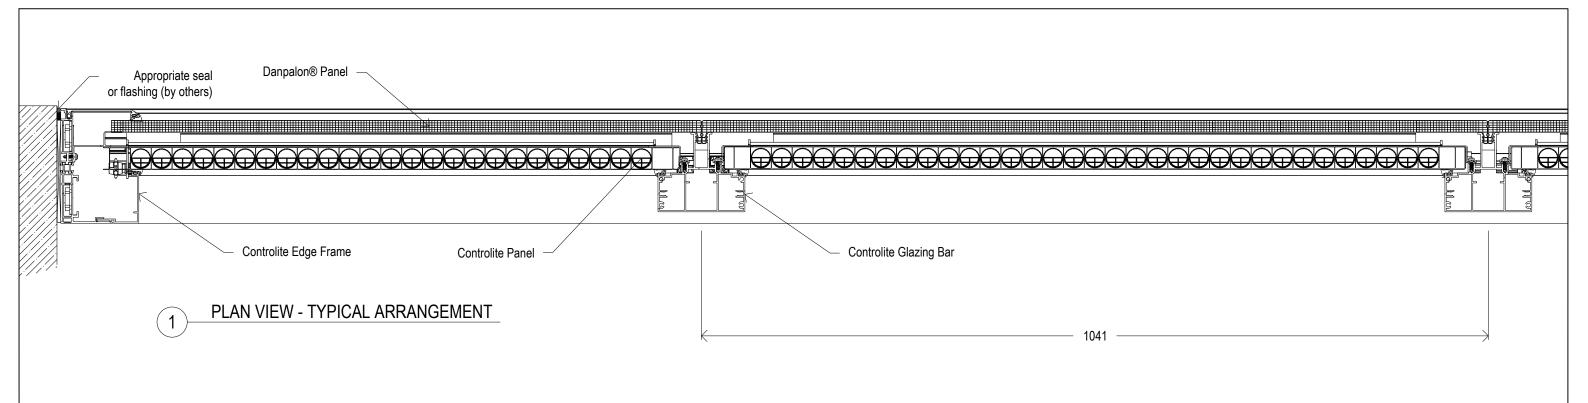

Dan Pal Australia Pty Ltd ABN 85 124 859 212 11/4-6 Junction Street, Auburn NSW 2144 Tel: 02 9475 2000 Web: www.danpal.com.au

| Sheet Title:                                     | Drawn:       | Checked:  | Revision:   |   |
|--------------------------------------------------|--------------|-----------|-------------|---|
| PLAN AND CROSS SECTION DETAILS                   | HL           | AN        |             | Α |
| Drawing Series:                                  | Sheet Scale: | Date:     | Sheet:      |   |
| DANPAL CONTROLITE FACADE SYSTEM STANDARD DETAILS | 1:5 @ A3     | 15/1/2021 | <b>2</b> of | 2 |