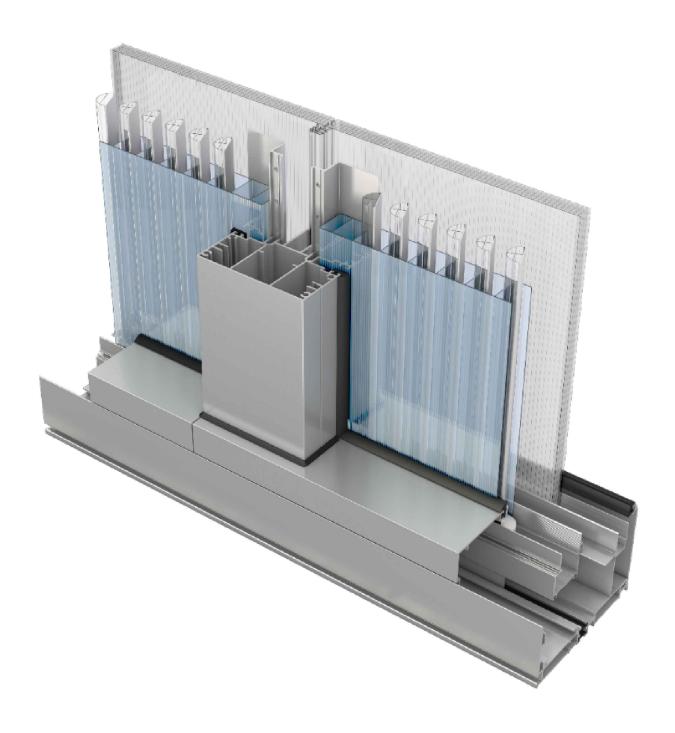

# DANPAL CONTROLITE FACADE SYSTEM

#### **DRAWING INFORMATION:**

This drawing set is only applicable to the standard Danpal Controlite Facade System using Danpalon® Multicell panels and related accessories. © Copyright 2020 Danpal Australia Pty Ltd. All components shown are made-to-order from overseas.