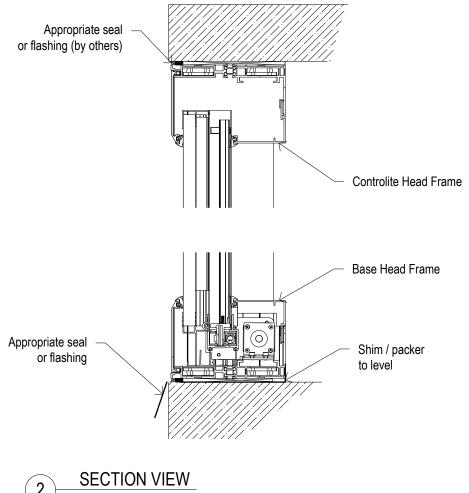

Dan Pal Australia Pty Ltd ABN 85 124 859 212 11/4-6 Junction Street, Auburn NSW 2144 Tel: 02 9475 2000 Web: www.danpal.com.au

| Sheet Title:                                     | Drawn:       | Checked:  | Revision:   |   |
|--------------------------------------------------|--------------|-----------|-------------|---|
| PLAN AND CROSS SECTION DETAILS                   | HL           | AN        |             | Α |
| Drawing Series:                                  | Sheet Scale: | Date:     | Sheet:      |   |
| DANPAL CONTROLITE FACADE SYSTEM STANDARD DETAILS | 1:5 @ A3     | 15/1/2021 | <b>2</b> of | 2 |