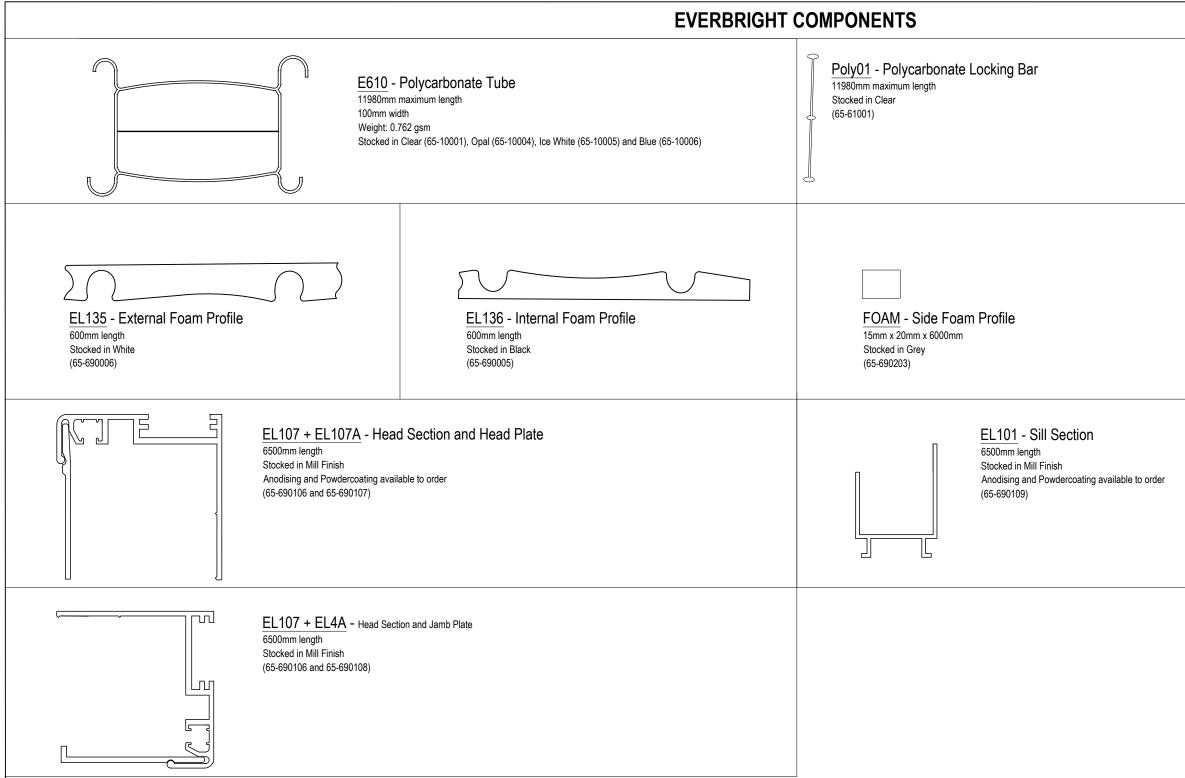

|                    | Dan Pal Australia Pty Ltd                | Sheet Title:                       | Drawn:  |
|--------------------|------------------------------------------|------------------------------------|---------|
|                    | ABN 85 124 859 212                       | COMPONENT DETAILS                  | HL      |
| - Cipai            | 11/4-6 Junction Street, Auburn NSW 2144  | Drawing Series:                    | Sheet S |
| Light Architecture | Tel: 02 9475 2000 Web: www.danpal.com.au | EVERBRIGHT FACADE STANDARD DETAILS | 1:2 @   |

|                                 | EVB01 - Aluminium Lo<br>1980mm maximum length<br>Stocked in Mill Finish<br>65-690100) | cking Bar                                                     |
|---------------------------------|---------------------------------------------------------------------------------------|---------------------------------------------------------------|
| [                               | EL137 - End Lap Foa<br>600mm length<br>Stocked in Black<br>(65-690010)                | um Profile                                                    |
|                                 | Sto                                                                                   | <u>154</u> - Clamp Washer<br>icked in Mill Finish<br>-690101) |
| EL156<br>125mm<br>Self-Drilling | / EL158 - Stainless Ste                                                               | eel Fastener<br>mber (specify substrate when ordering)        |
|                                 |                                                                                       |                                                               |
|                                 |                                                                                       |                                                               |
|                                 |                                                                                       |                                                               |
|                                 |                                                                                       |                                                               |
|                                 | Checked:                                                                              | Revision:                                                     |
| Scale:                          | Date:                                                                                 | Sheet:                                                        |
| @ A3                            | 12/11/2020                                                                            | <b>2</b> of <b>4</b>                                          |