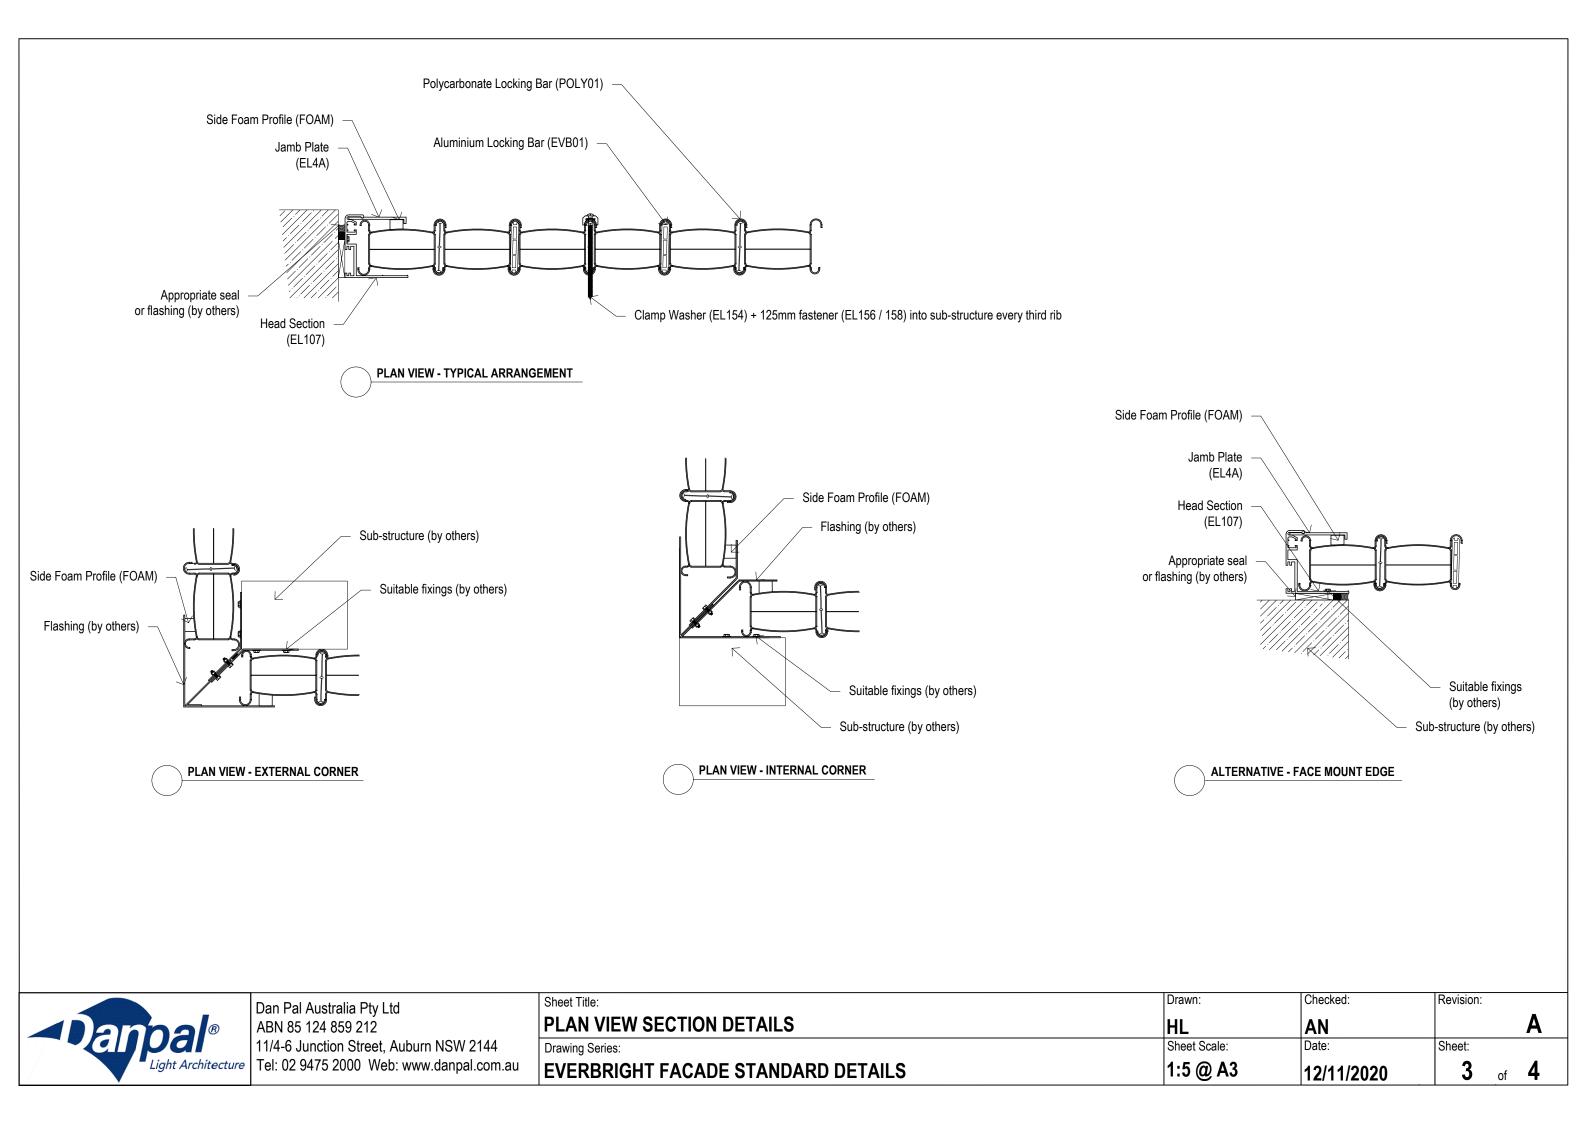

#### FLASHINGS AND SEALANT:

Any flashings shown are indicative only. Suitable flashings should be designed and installed to ensure water runoff is adequately controlled and directed to suitable drainage provisions. If required, only use neutral cure non-acetic silicone that is polycarbonate compatible. Flashings and sealant are not supplied by Danpal.

#### SUB-STRUCTURE:

The sub-structure must be suitably designed by an engineer to withstand expected wind loads and should be designed to provide suitable support to the Danpal System, ensuring that Danpal maximum spans are not exceeded.