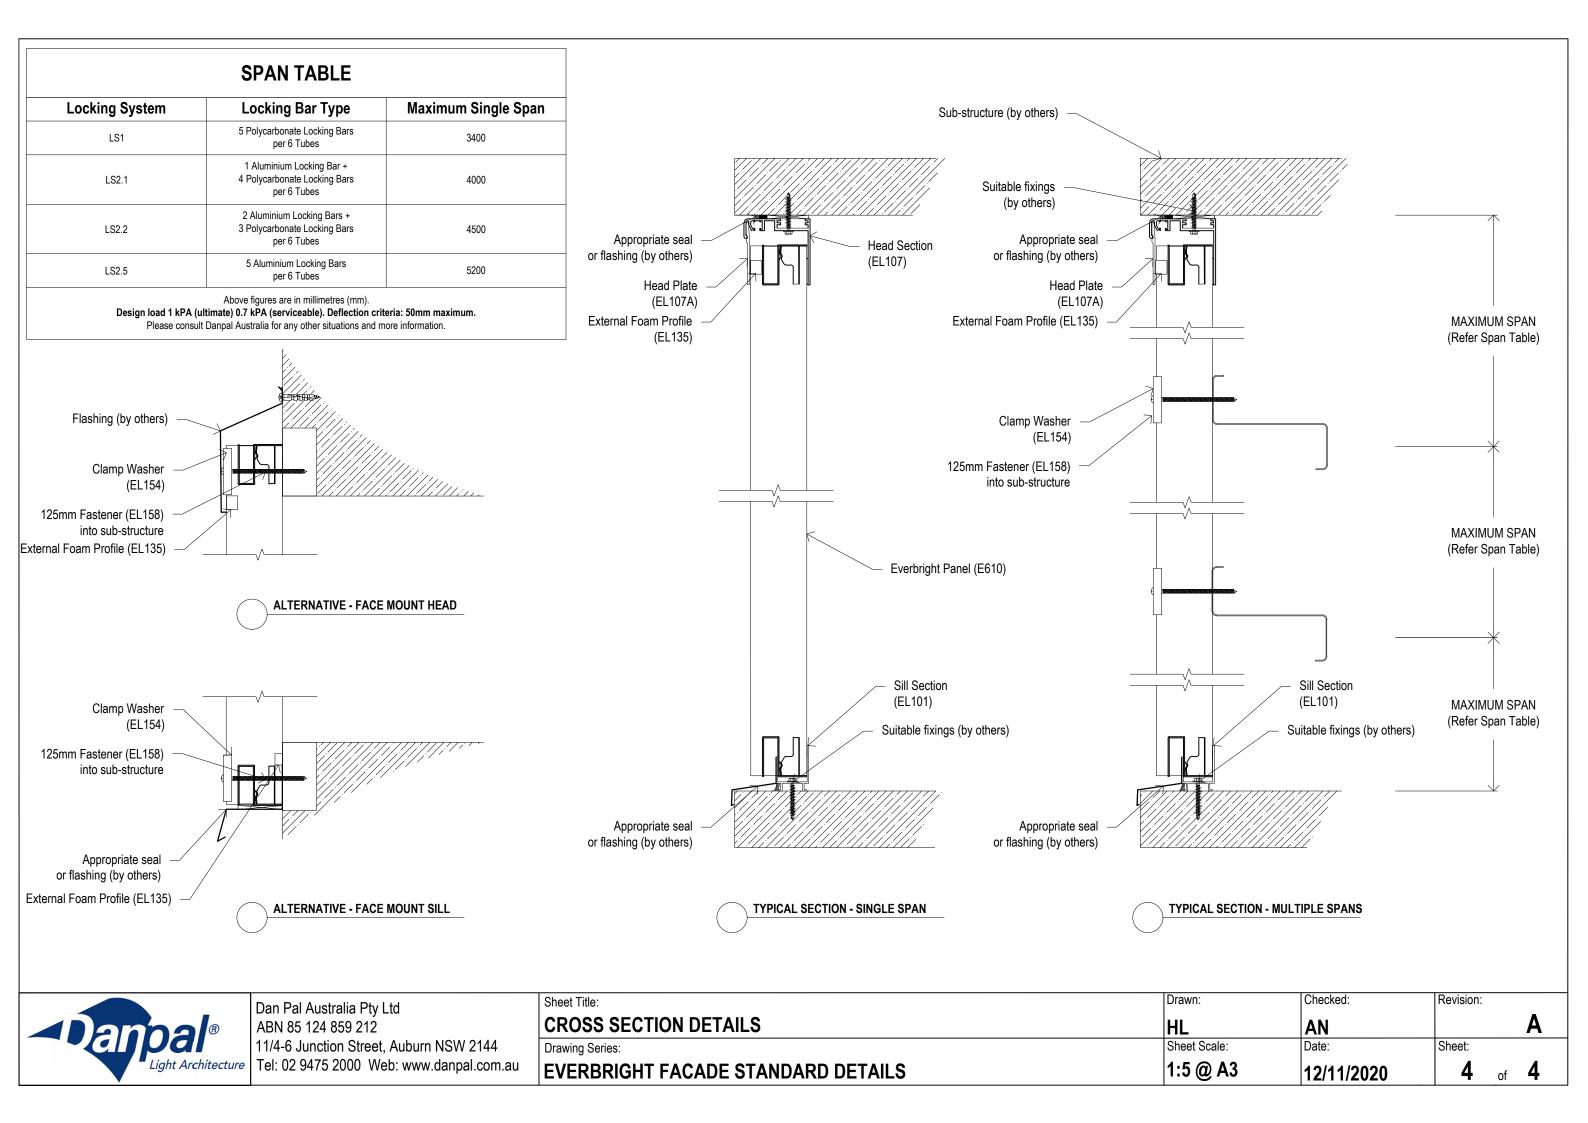

#### SUB-STRUCTURE:

The sub-structure must be suitably designed by an engineer to withstand expected wind loads and should be designed to provide suitable support to the Danpal System, ensuring that Danpal maximum spans are not exceeded.