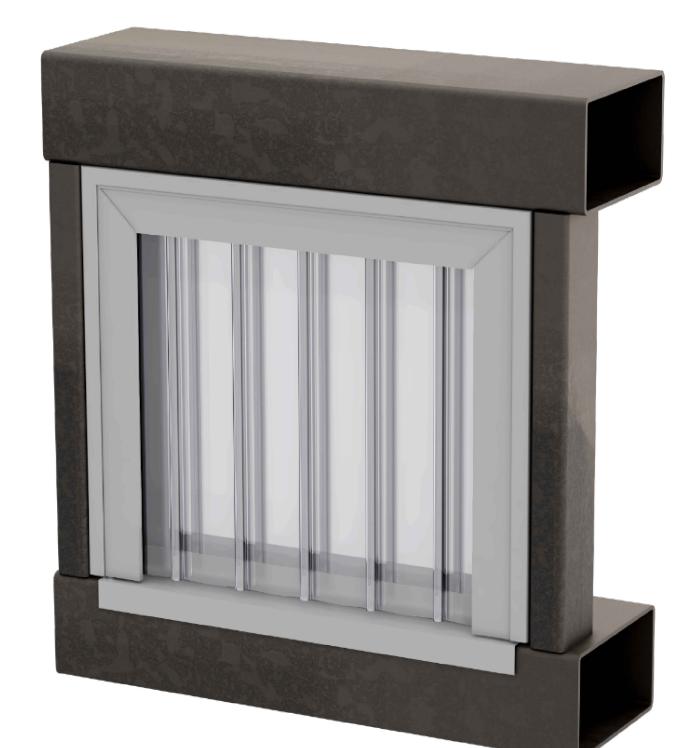

# **EVERBRIGHT FACADE SYSTEM**



### **GENERAL NOTES**

#### **DRAWING INFORMATION:**

This drawing set is only applicable to the standard Everbright Facade System using Everbright panels and related accessories. © Copyright 2020 Danpal Australia Pty Ltd.

#### FLASHINGS AND SEALANT:

Any flashings shown are indicative only. Suitable flashings should be designed and installed to ensure water runoff is adequately controlled and directed to suitable drainage provisions. If required, only use neutral cure non-acetic silicone that is polycarbonate compatible. Flashings and sealant are not supplied by Danpal.

#### SUB-STRUCTURE:

The sub-structure must be suitably designed by an engineer to withstand expected wind loads and should be designed to provide suitable support to the Danpal System, ensuring that Danpal maximum spa