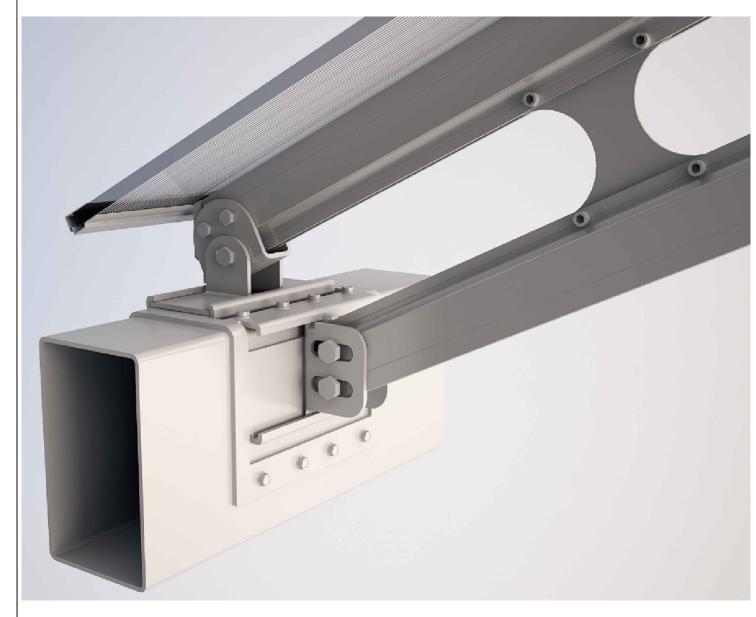

CROSS SECTION - TYPICAL ARRANGEMENT

## 2 LONGITUDUNAL SECTION

Dan Pal Australia Pty Ltd ABN 85 124 859 212 11/4-6 Junction Street, Auburn NSW 2144 Tel: 02 9475 2000 Web: www.danpal.com.au

| Sheet Title:                                   | Drawn:       | Checked:  | Revision: |    |   |
|------------------------------------------------|--------------|-----------|-----------|----|---|
| SECTION DETAILS                                | HL           | AN        |           |    | Α |
| Drawing Series:                                | Sheet Scale: | Date:     | Sheet:    |    |   |
| DANPAL SPACETRUSS ROOF SYSTEM STANDARD DETAILS | 1:5 @ A3     | 15/1/2021 | <b>2</b>  | of | 2 |