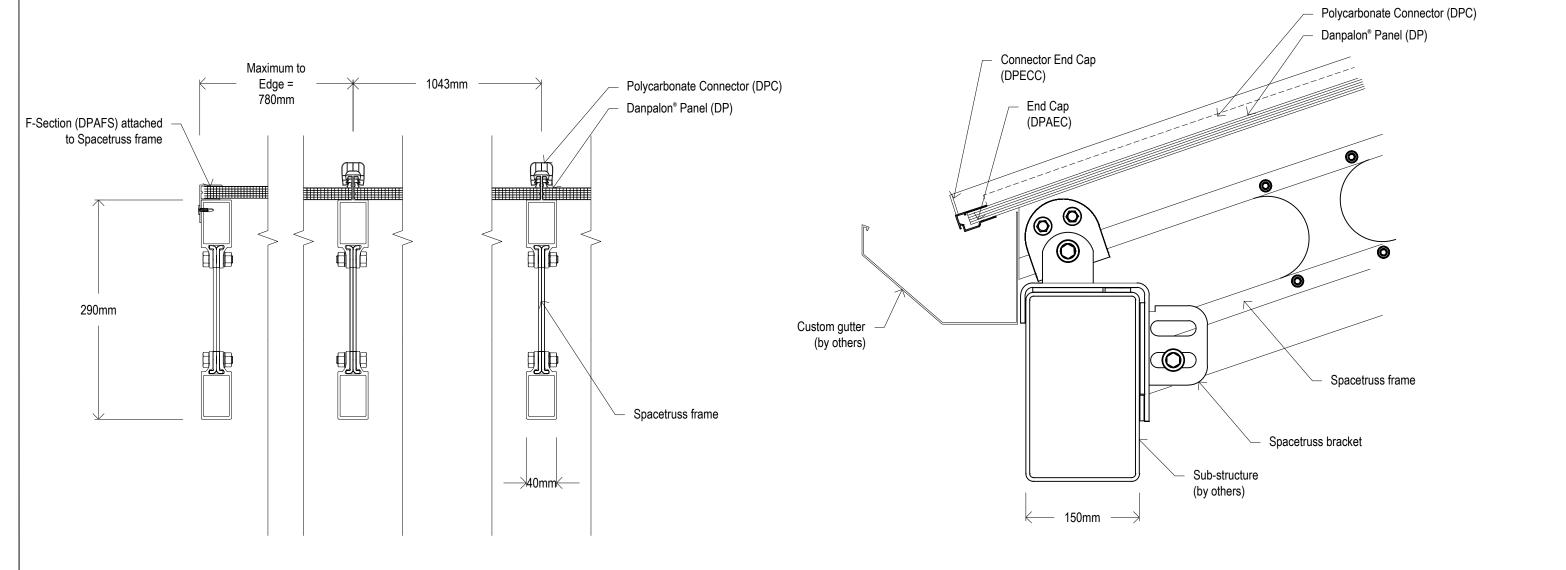

CROSS SECTION - TYPICAL ARRANGEMENT

## 2 LONGITUDUNAL SECTION

Dan Pal Australia Pty Ltd ABN 85 124 859 212 11/4-6 Junction Street, Auburn NSW 2144 Tel: 02 9475 2000 Web: www.danpal.com.au

| Sheet Title:                                   | Drawn:       | Checked:  | Revision: |    |   |
|------------------------------------------------|--------------|-----------|-----------|----|---|
| SECTION DETAILS                                | HL           | AN        |           |    | Α |
| Drawing Series:                                | Sheet Scale: | Date:     | Sheet:    |    |   |
| DANPAL SPACETRUSS ROOF SYSTEM STANDARD DETAILS | 1:5 @ A3     | 15/1/2021 | <b>2</b>  | of | 2 |